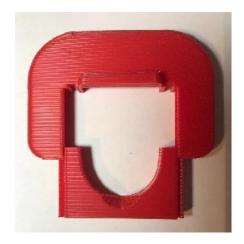

## Fitting the Grip Stop

To fit place the top part (A) with the protrusion (C) facing forward over the top of the hand grip just behind the controller. Next place the part (B) underneath and align the locating slots and channels (D) making sure the recess in part (C) is facing forward (E). Press the two parts together until pushed firmly home.