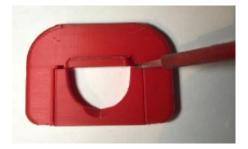

If you wish to remove the unit at any time you will see two screwdriver slots where the two parts meet (F), use the screwdriver and push the blade into the slots and twist to push the parts apart. Evenly do this a bit at a time until released and removed.