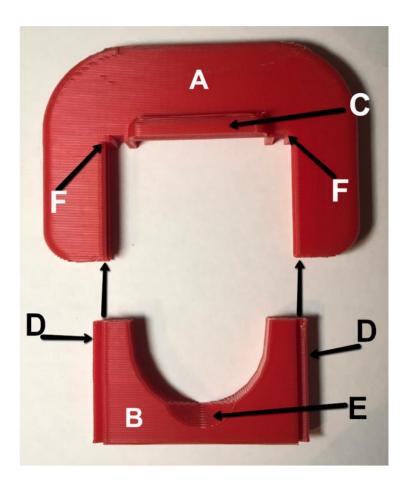

## Fitting the Grip Stop

To fit place the top part (A) with the protrusion (C) facing forward over the top of the hand grip just behind the controller. Next place the part (B) underneath and align the locating slots and channels (D) making sure the recess in part (C) is facing forward (E). Press the two parts together until pushed firmly home.

If you wish to remove the unit at any time you will see two screwdriver slots where the two parts meet (F), use the screwdriver and push the blade into the slots and twist to push the parts apart. Evenly do this a bit at a time until released and removed.